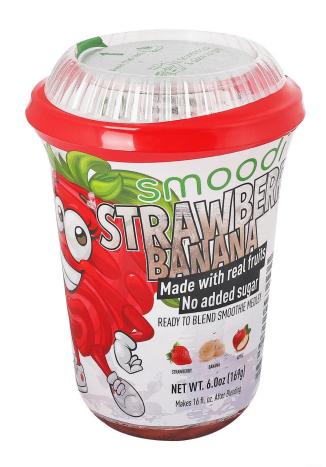

** 



# 16oz flavors for every preference - low calorie, high protein, and the tried & true smoothie classics



LOW CALORIE REFRESHERS MSRP: \$5.99-\$6.99

SMOOTHIE CLASSICS MSRP: \$4.99-\$5.99

HIGH PROTEIN FLAVORS MSRP: \$6.99-\$7.99

## **BRAIN BOOST**

GREEN ENERGIZER

100 cals

TROPICAL VIBES

STRAWBERR Y BANANA

140 cals 10g protein



PEANUT PROTEIN

15g protein



Strawberry, Raspberry, Blackberry, Banana



Spinach, Mango, Banana, Matcha



Mango, Pineapple, Coconut, Orange, Agave



Strawberry, Banana,
Apple



Coffee, Cocoa, Cacao, Hemp Seeds, Dates, Blueberry, Coconut, Agave, Strawberry, Banana



Peanut, Banana, Soy Protein, Cocoa, Oat, Almond, Agave, Vanilla, Monk Fruit

# Frozen smoodi cups arrive in cases of 12 with shelf life of 2 years from the moment of harvesting.

















## smoodi wins nutrition across 16oz servings







Calories: 350

Carbs: 86.25 grams

Sugar: 83.75 grams

Ingredients:
Puree, Concentrate,
Fructose





Calories: 512

Carbs: 121.6 grams

Sugar: 88 grams

**Ingredients:** Concentrate



Calories: 100

Carbs: 27 grams

Sugar: 18 grams

**Ingredients:** Real Fruit, no sugar added

# The smoodi experience is quick & easy - with fresh smoothies blended in under a minute!



- Pick smoodi from freezer
  Cups with favorite fruits and greens
- Peel the seal & scan

  Machine automatically opens,
  no touch
- Customize
  Select boosters & smoodi thickness
- Blend
  Safely within a minute
- Enjoy!

  Meanwhile our machine cleans itself



## smoodi machine is self-serve, with NO OPERATOR required







**EASY SETUP & OPERATIONS**