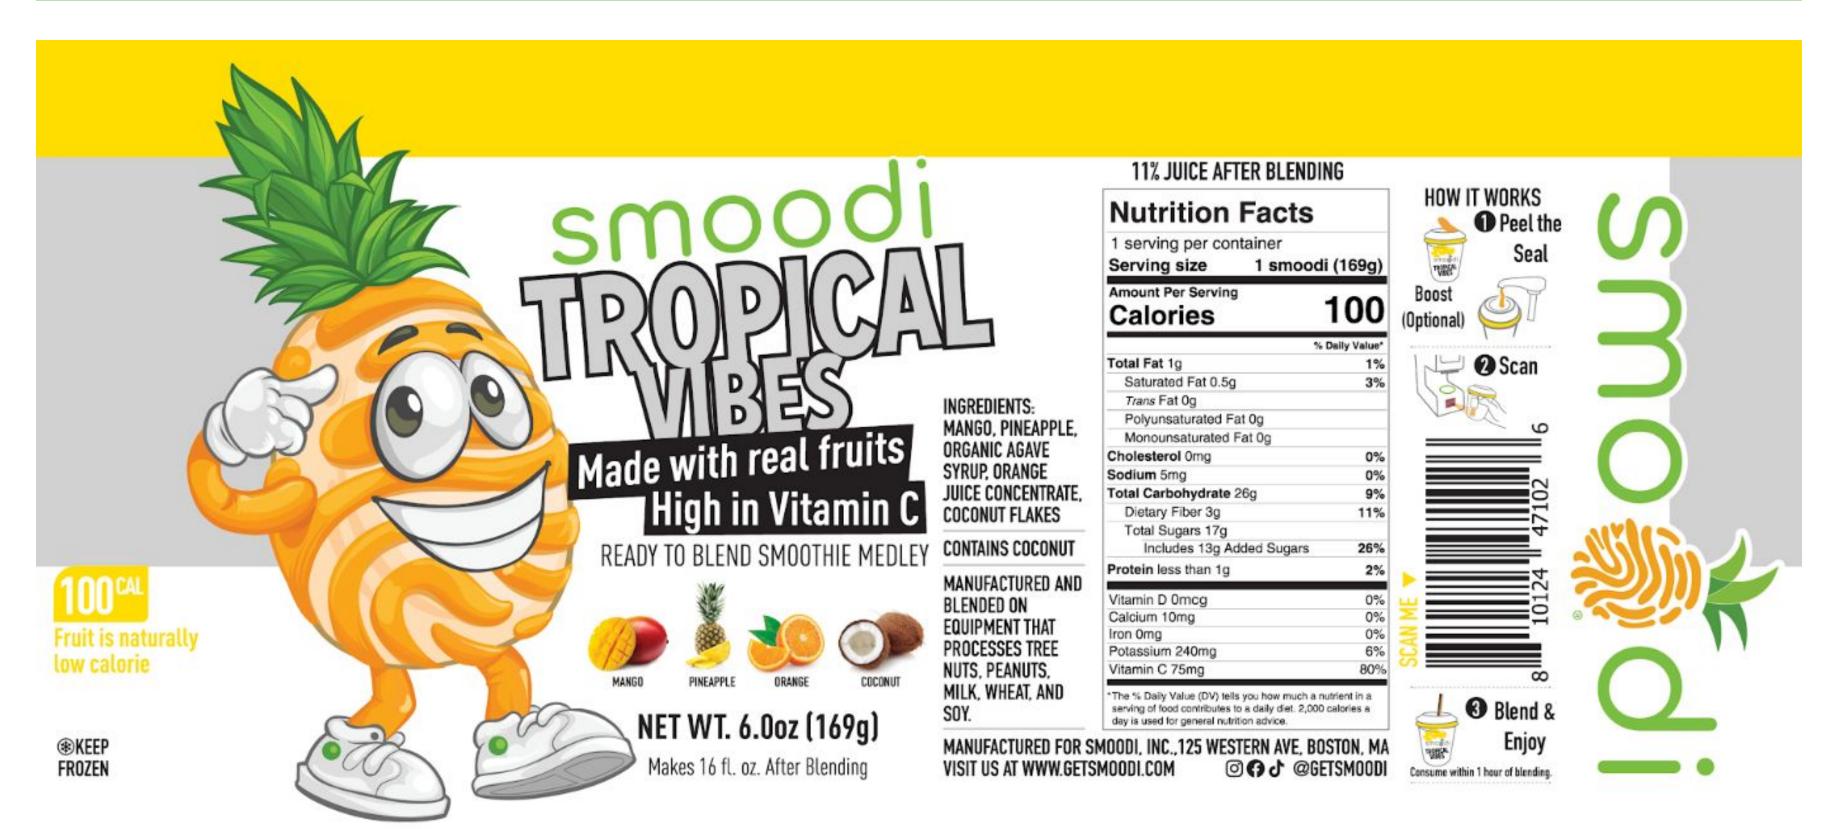

## **PLAY Line: Tropical Vibes**

<sup>\*</sup>grey part of label is transparent and will show the frozen ingredients pre-blend, and the blended smoothie after blending