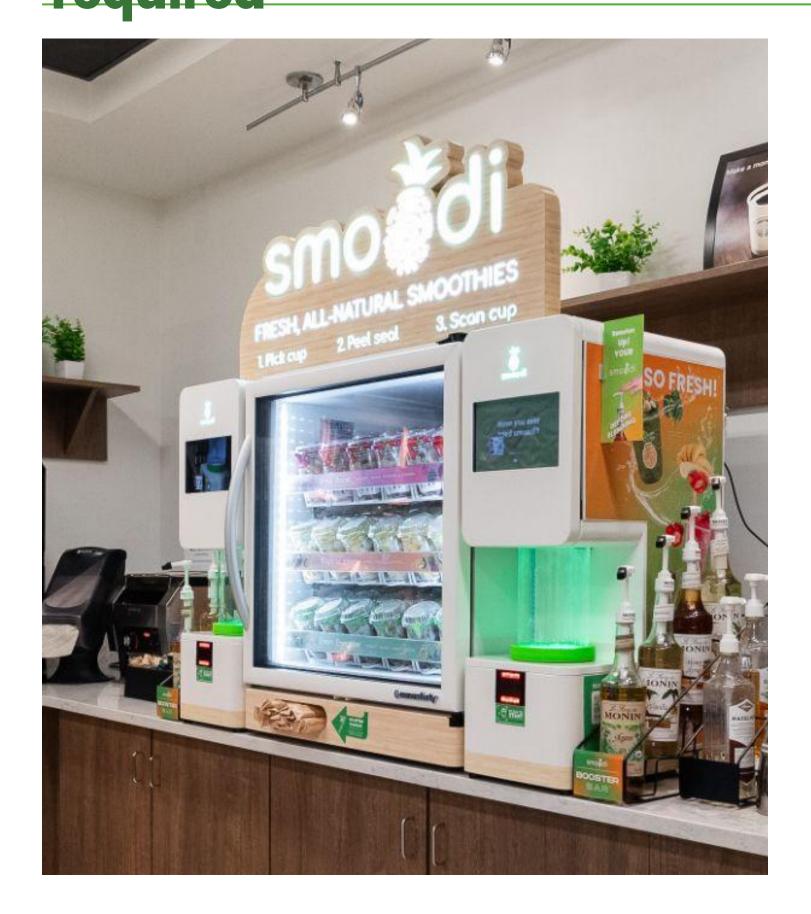

## smoodi machine is self-serve, with NO OPERATOR required

**EASY SETUP & OPERATIONS** 

**TURNKEY SOLUTION & SERVICE** 

SUSTAINABILITY / NO FOOD WASTE

**FULL TRANSPARENCY** 

**IOT CONNECTED DEVICE** 

# smoodi is plug and play, with standard technical requirements

Electricity (110 V)

Fresh water (3/8" PTC, min 60 psi)

**Drain**(Open drain within 6ft)

Internet
(Private network)