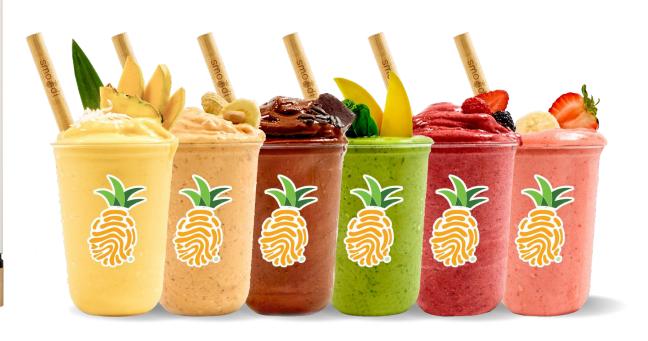

# 16oz flavors for every preference - low calorie, high protein, and the tried & true smoothie classics

LOW CALORIE REFRESHERS MSRP: \$5.99-\$6.99

SMOOTHIE CLASSICS MSRP: \$4.99-\$5.99

HIGH PROTEIN FLAVORS MSRP: \$6.99-\$7.99

Strawberry, Raspberry, Blackberry, Banana

Spinach, Mango, Banana, Matcha

Mango, Pineapple, Coconut, Orange, Agave

Strawberry, Banana,
Apple

Coffee, Cocoa, Cacao, Hemp Seeds, Dates, Blueberry, Coconut, Agave, Strawberry, Banana

Peanut, Banana, Soy Protein, Cocoa, Oat, Almond, Agave, Vanilla, Monk Fruit