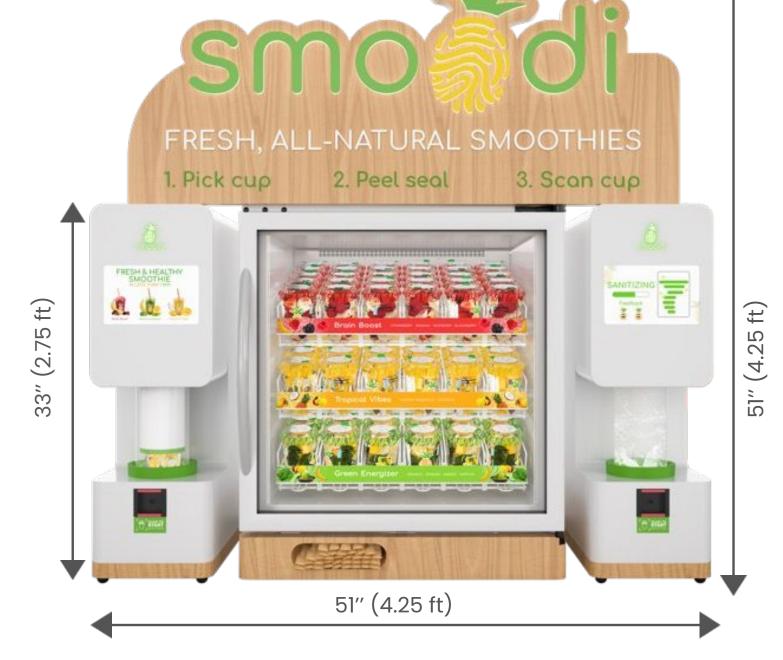

# The smoodi experience is quick & easy - with fresh smoothies blended in under a minute!

- Pick smoodi from freezer
  Cups with favorite fruits and greens
- Peel the seal & scan

  Machine automatically opens,
  no touch
- Customize
  Select boosters & smoodi thickness
- Blend
  Safely within a minute
- Enjoy!

  Meanwhile our machine cleans itself

## smoodi machine is self-serve, with NO OPERATOR required

**EASY SETUP & OPERATIONS** 

**TURNKEY SOLUTION & SERVICE** 

SUSTAINABILITY / NO FOOD WASTE

**FULL TRANSPARENCY** 

**IOT CONNECTED DEVICE** 

# smoodi is plug and play, with standard technical requirements

Electricity (110 V)

Fresh water (3/8" PTC, min 60 psi)

**Drain**(Open drain within 6ft)

Internet
(Private network)