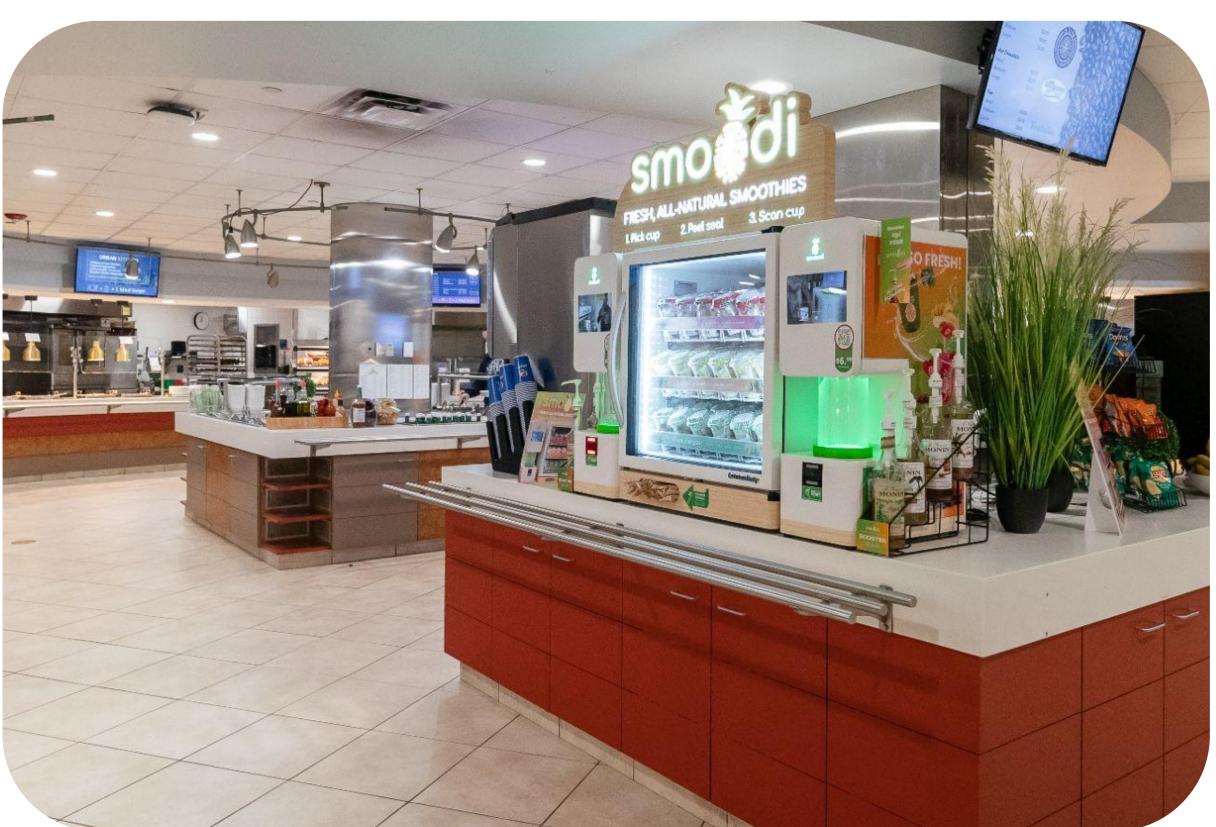

## smoodi machine is self-serve, with NO OPERATOR required

**EASY SETUP & OPERATIONS** 

**TURNKEY SOLUTION & SERVICE** 

SUSTAINABILITY / NO FOOD WASTE

**FULL TRANSPARENCY** 

**IOT CONNECTED DEVICE** 

# smoodi is plug and play, with standard technical requirements

Electricity (110 V)

Fresh water (3/8" PTC, min 60 psi)

**Drain**(Open drain within 6ft)

Internet
(Private network)