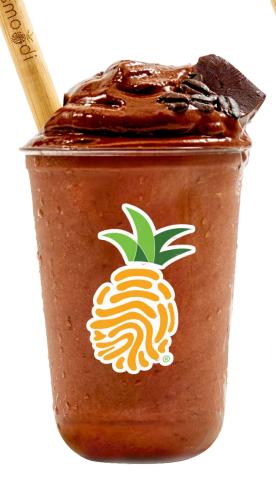

## **PRO Line: Magical Mocha**

<sup>\*</sup>grey part of label is transparent and will show the frozen ingredients pre-blend, and the blended smoothie after blending