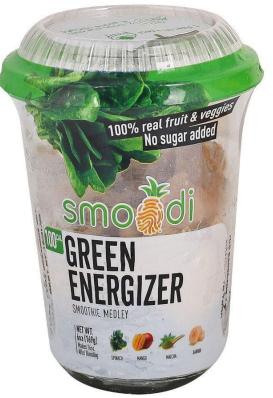

# 16oz flavors for every preference - low calorie, high protein, and the tried & true smoothie classics



LOW CALORIE REFRESHERS MSRP: \$5.99-\$6.99

SMOOTHIE CLASSICS MSRP: \$4.99-\$5.99

HIGH PROTEIN FLAVORS MSRP: \$6.99-\$7.99

## **BRAIN BOOST**

GREEN ENERGIZER

100 cals

TROPICAL VIBES

STRAWBERR Y BANANA

140 cals 10g protein



PEANUT PROTEIN

15g protein



Strawberry, Raspberry, Blackberry, Banana



Spinach, Mango, Banana, Matcha



Mango, Pineapple, Coconut, Orange, Agave



Strawberry, Banana,
Apple



Coffee, Cocoa, Cacao, Hemp Seeds, Dates, Blueberry, Coconut, Agave, Strawberry, Banana



Peanut, Banana, Soy Protein, Cocoa, Oat, Almond, Agave, Vanilla, Monk Fruit

# Frozen smoodi cups arrive in cases of 12 with shelf life of 2 years from the moment of harvesting.

















## smoodi wins nutrition across 16oz servings







Calories: 350

Carbs: 86.25 grams

Sugar: 83.75 grams

Ingredients:
Puree, Concentrate,
Fructose





Calories: 512

Carbs: 121.6 grams

Sugar: 88 grams

**Ingredients:** Concentrate



Calories: 100

Carbs: 27 grams

Sugar: 18 grams

**Ingredients:** Real Fruit, no sugar added

# The smoodi experience is quick & easy - with fresh smoothies blended in under a minute!



- Pick smoodi from freezer
  Cups with favorite fruits and greens
- Peel the seal & scan

  Machine automatically opens,
  no touch
- Customize
  Select boosters & smoodi thickness
- Blend
  Safely within a minute
- Enjoy!

  Meanwhile our machine cleans itself



## smoodi machine is self-serve, with NO OPERATOR required







**EASY SETUP & OPERATIONS** 



*