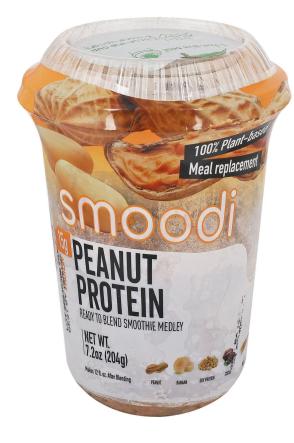

### **PRO Line: Peanut Protein**

<sup>\*</sup>grey part of label is transparent and will show the frozen ingredients pre-blend, and the blended smoothie after blending