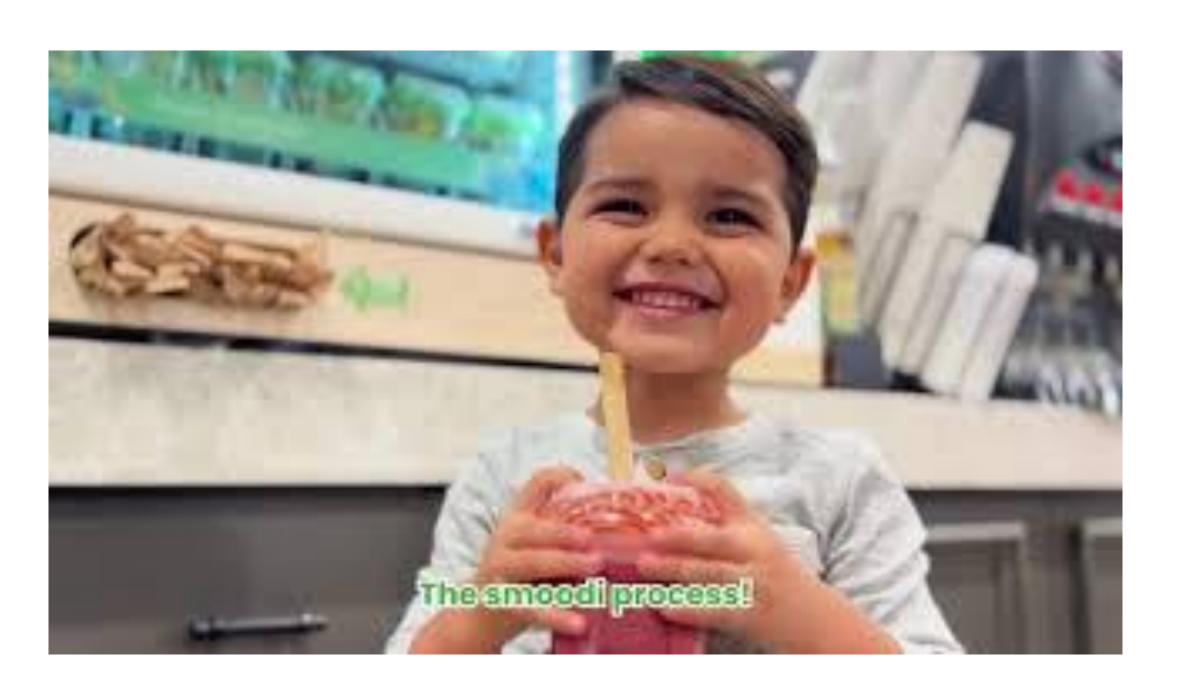

# The smoodi experience is quick & easy - with fresh smoothies blended in under a minute!

- Pick smoodi from freezer
  Cups with favorite fruits and greens
- Peel the seal & scan

  Machine automatically opens,
  no touch
- Customize
  Select boosters & smoodi thickness
- Blend
  Safely within a minute
- Enjoy!

  Meanwhile our machine cleans itself