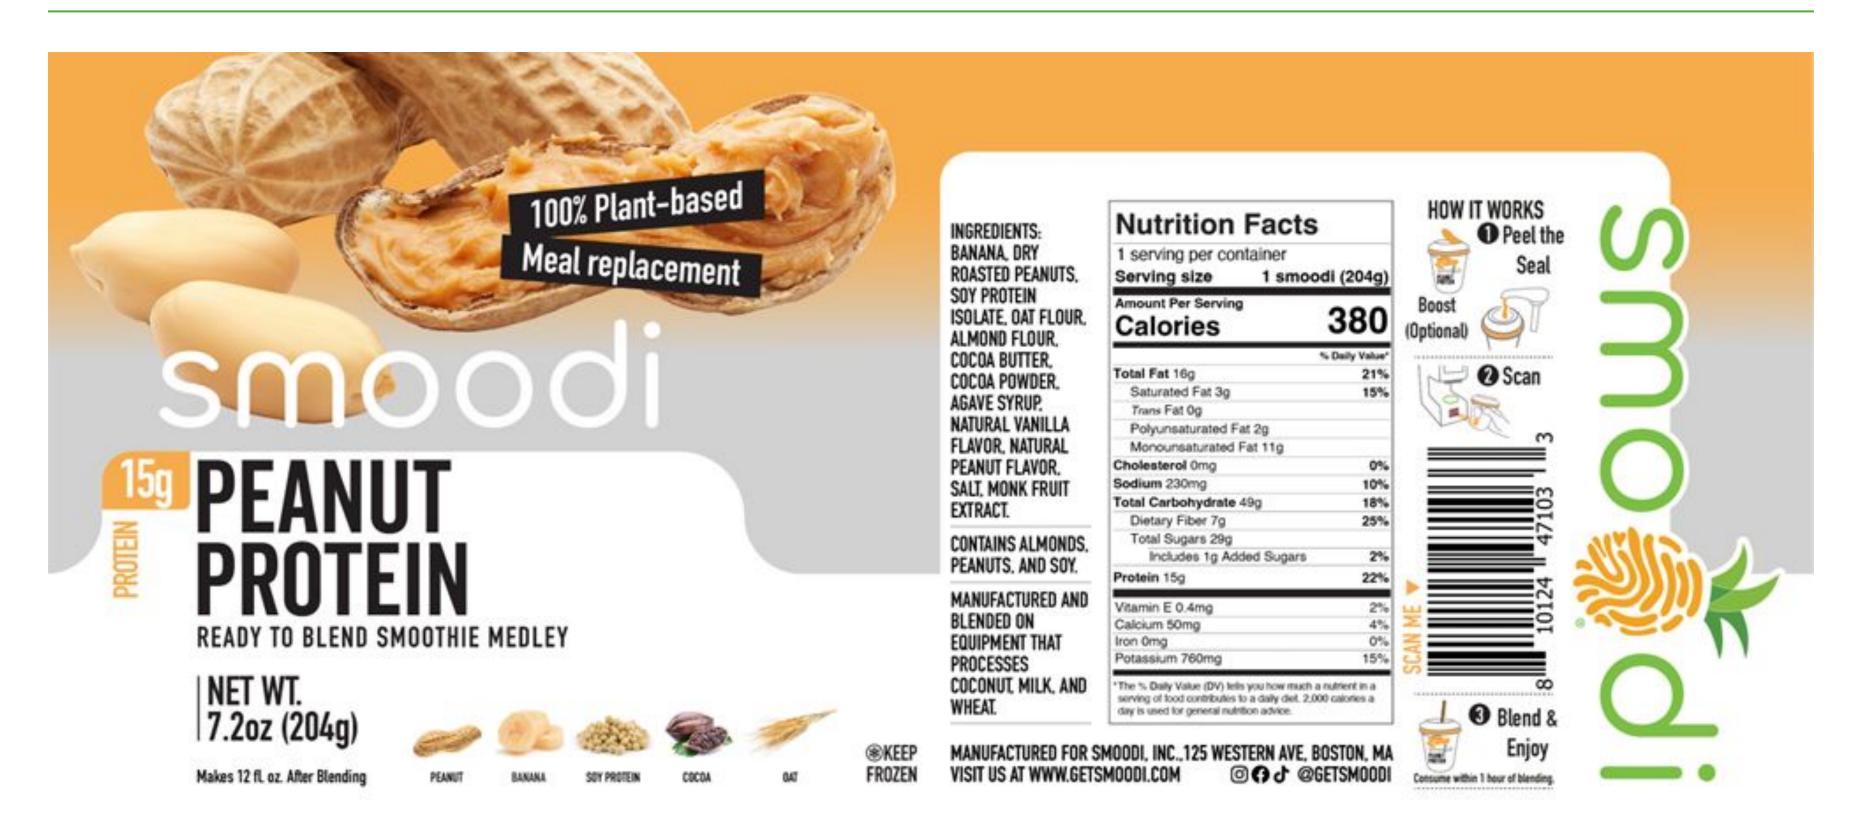

### **PRO Line: Peanut Protein**

<sup>\*</sup>grey part of label is transparent and will show the frozen ingredients pre-blend, and the blended smoothie after blending

Peanut, Banana, Soy Protein, Cocoa, Oat, Almond, Agave, Vanilla, Monk Fruit