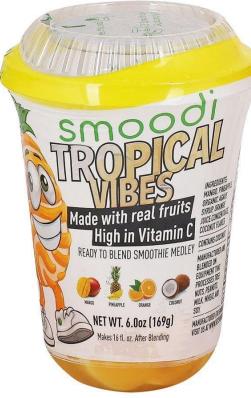

## **PLAY Line: Tropical Vibes**

<sup>\*</sup>grey part of label is transparent and will show the frozen ingredients pre-blend, and the blended smoothie after blending