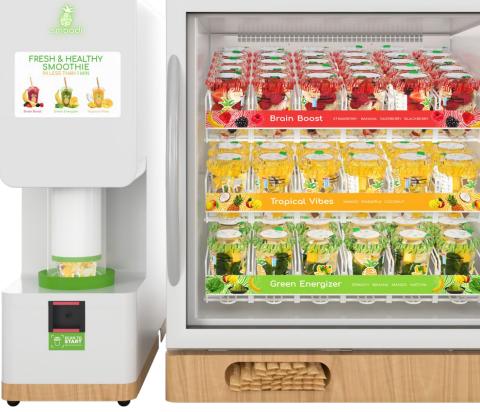

**BRAIN BOOST** 

TROPICAL VIBES

**GREEN ENERGIZER** 

## **BRAIN BOOST**

GREEN ENERGIZER

100 cals

TROPICAL VIBES

STRAWBERR Y BANANA

140 cals 10g protein

PEANUT PROTEIN

15g protein

# The smoodi experience is quick & easy - with fresh smoothies blended in under a minute!

- Pick smoodi from freezer
  Cups with favorite fruits and greens
- Peel the seal & scan

  Machine automatically opens,
  no touch
- Customize
  Select boosters & smoodi thickness
- Blend
  Safely within a minute
- Enjoy!