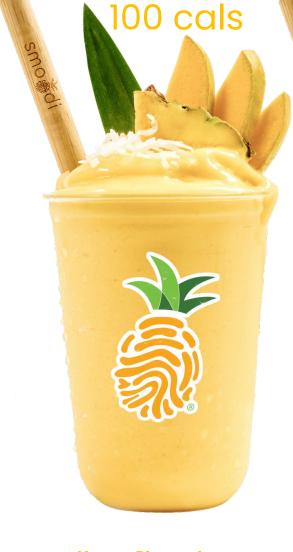

## **PURE Line: Green Energizer**

## **BRAIN BOOST**

GREEN ENERGIZER

100 cals

TROPICAL VIBES

STRAWBERR Y BANANA

140 cals 10g protein

PEANUT PROTEIN

15g protein