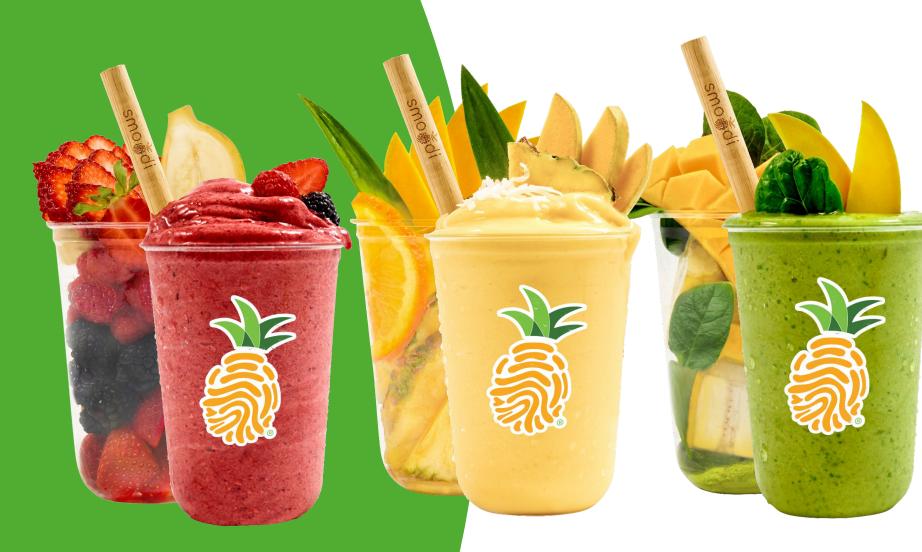

**BRAIN BOOST** 

TROPICAL VIBES

**GREEN ENERGIZER** 

# 16oz flavors for every preference - low calorie, high protein, and the tried & true smoothie classics

LOW CALORIE REFRESHERS MSRP: \$5.99-\$6.99

SMOOTHIE CLASSICS MSRP: \$4.99-\$5.99

HIGH PROTEIN FLAVORS MSRP: \$6.99-\$7.99

## **BRAIN BOOST**

GREEN ENERGIZER

100 cals

TROPICAL VIBES

STRAWBERR Y BANANA

140 cals 10g protein

PEANUT PROTEIN

15g protein

Strawberry, Raspberry, Blackberry, Banana

Spinach, Mango, Banana, Matcha

Mango, Pineapple, Coconut, Orange, Agave

Strawberry, Banana,
Apple

Coffee, Cocoa, Cacao, Hemp Seeds, Dates, Blueberry, Coconut, Agave, Strawberry, Banana