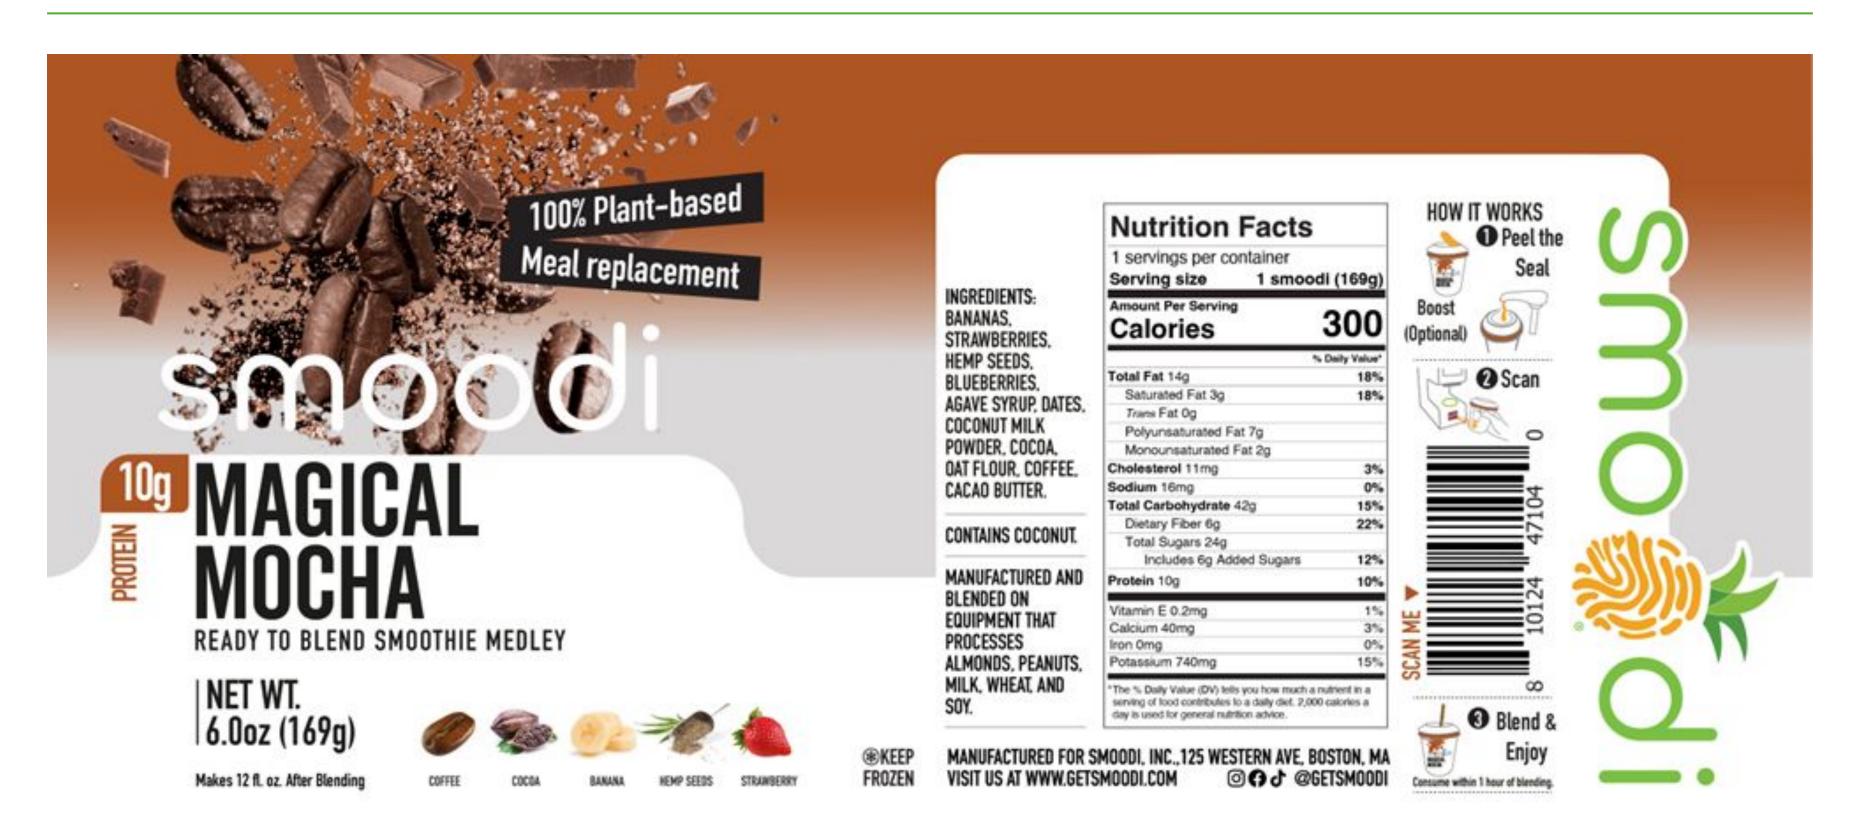

## **PRO Line: Magical Mocha**

<sup>\*</sup>grey part of label is transparent and will show the frozen ingredients pre-blend, and the blended smoothie after blending