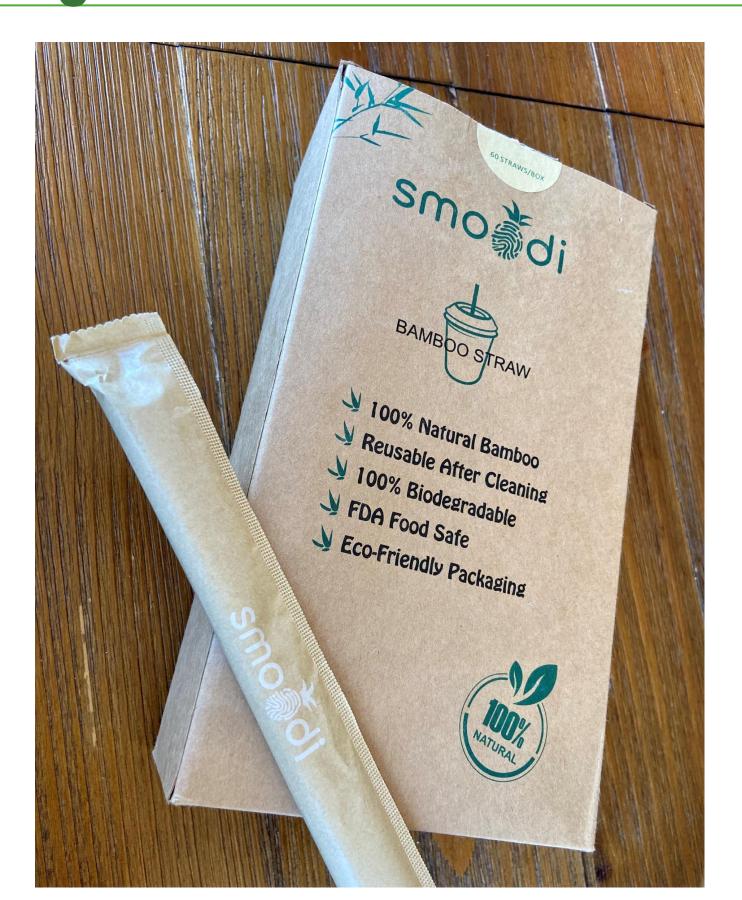

Vegan

100% Plant-Based

**Environmentally conscious** 

All packaging materials are recyclable. 100% natural, reusable, and biodegradable bamboo straws.

Zero food waste

Flash frozen at the moment of peak ripeness for a shelf life of over a year.

# Bamboo straws are 100% natural, organic, biodegradable, and reusable

Individually paper wrapped