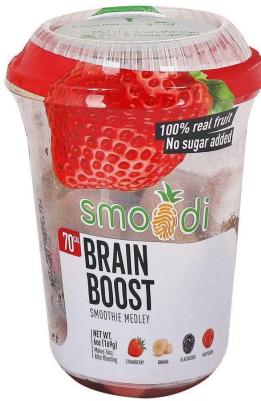

16oz flavors for every preference - low calorie, high protein, and the tried & true smoothie classics



LOW CALORIE REFRESHERS MSRP: \$5.99-\$6.99

SMOOTHIE CLASSICS MSRP: \$4.99-\$5.99

HIGH PROTEIN FLAVORS MSRP: \$6.99-\$7.99

## **BRAIN BOOST**

GREEN ENERGIZER

100 cals

TROPICAL VIBES

STRAWBERR Y BANANA

140 cals 10g protein



PEANUT PROTEIN

15g protein



Strawberry, Raspberry, Blackberry, Banana



Spinach, Mango, Banana, Matcha



Mango, Pineapple, Coconut, Orange, Agave



Strawberry, Banana,
Apple



Coffee, Cocoa, Cacao, Hemp Seeds, Dates, Blueberry, Coconut, Agave, Strawberry, Banana



Peanut, Banana, Soy Protein, Cocoa, Oat, Almond, Agave, Vanilla, Monk Fruit

# Frozen smoodi cups arrive in cases of 12 with shelf life of 2 years from the moment of harvesting.

















## smoodi wins nutrition across 16oz servings







Calories: 350

Carbs: 86.25 grams

Sugar: 83.75 grams

Ingredients:
Puree, Concentrate,
Fructose





Calories: 512

Carbs: 121.6 grams

Sugar: 88 grams

**Ingredients:** Concentrate



Calories: 100

Carbs: 27 grams

Sugar: 18 grams

**Ingredients:** Real Fruit, no sugar added

# The smoodi experience is quick & easy - with fresh smoothies blended in under a minute!



- Pick smoodi from freezer
  Cups with favorite fruits and greens
- Peel the seal & scan

  Machine automatically opens,
  no touch
- Customize
  Select boosters & smoodi thickness
- Blend
  Safely within a minute
- Enjoy!

  Meanwhile our machine cleans itself



## smoodi machine is self-serve, with NO OPERATOR required







**EASY SETUP & OPERATIONS** 



**TUR