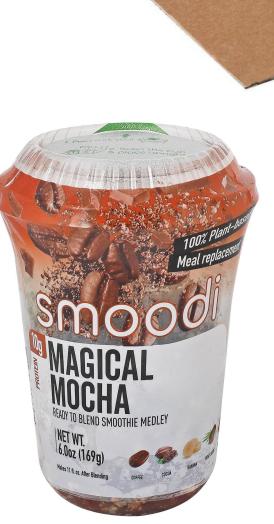

## **PRO Line: Magical Mocha**

<sup>\*</sup>grey part of label is transparent and will show the frozen ingredients pre-blend, and the blended smoothie after blending