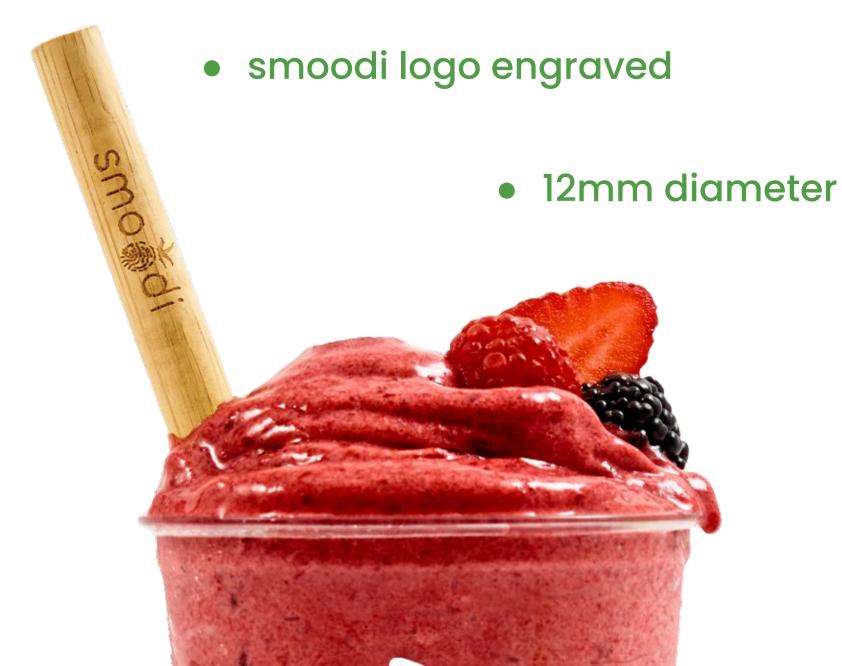

Vegan

100% Plant-Based

**Environmentally conscious** 

All packaging materials are recyclable. 100% natural, reusable, and biodegradable bamboo straws.

Zero food waste

Flash frozen at the moment of peak ripeness for a shelf life of over a year.

# Bamboo straws are 100% natural, organic, biodegradable, and reusable

Individually paper wrapped