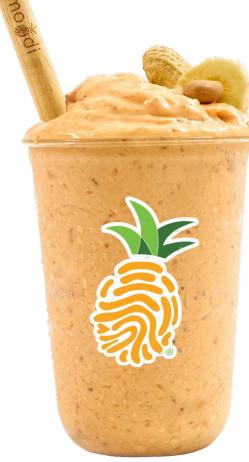

### **PRO Line: Peanut Protein**

<sup>\*</sup>grey part of label is transparent and will show the frozen ingredients pre-blend, and the blended smoothie after blending

## **BRAIN BOOST**

GREEN ENERGIZER

100 cals

TROPICAL VIBES

STRAWBERR Y BANANA

140 cals 10g protein

PEANUT PROTEIN

15g protein